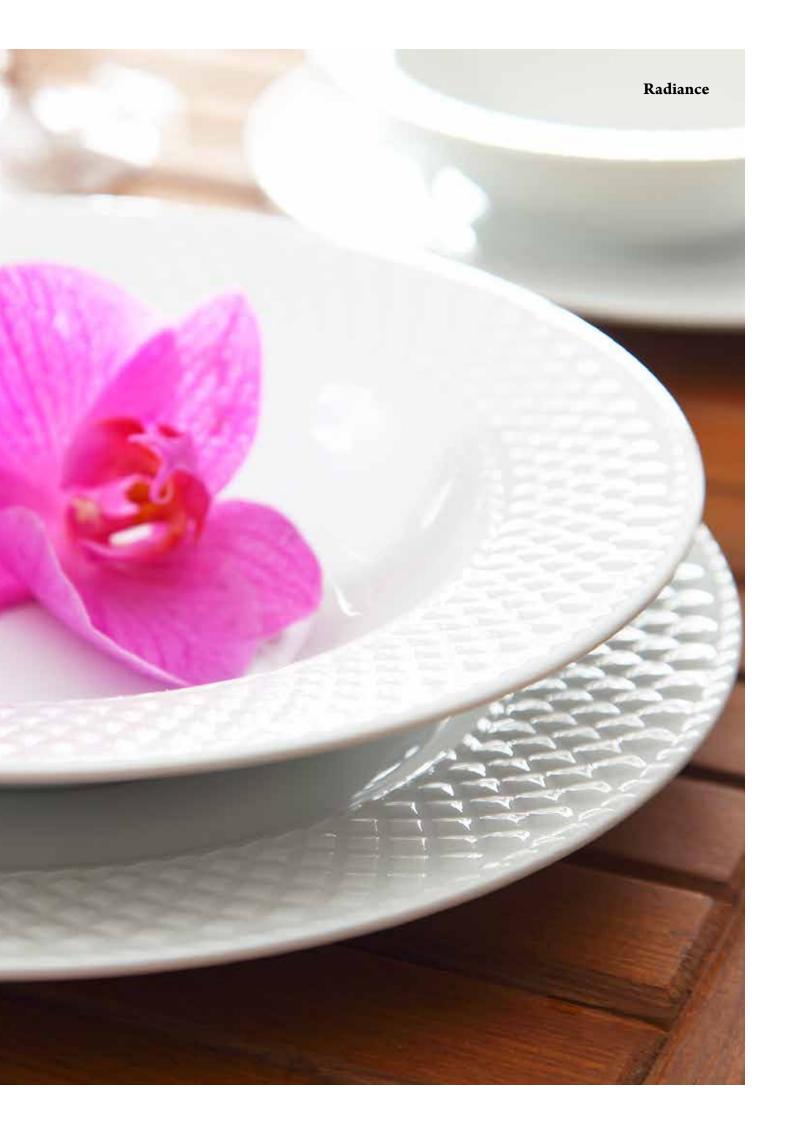

# Radiance

Radiance shape is a releif shape with beautiful diamond design giving you a pleasant feeling while touching.

**Radiance Individual Items** 

Oval Platter 42 419 mm Code: 007/082/0042

Dinner Plate 247 mm Code: 001/082/0025