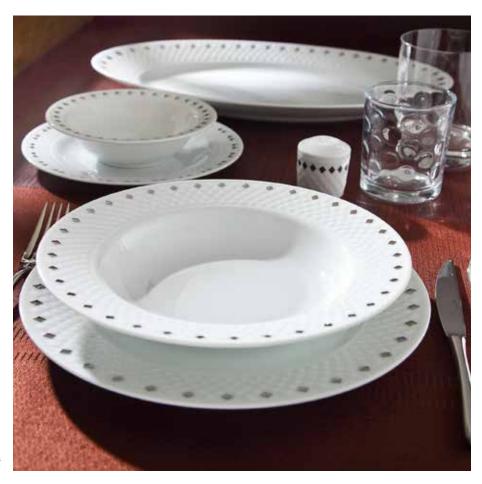

#### Milano White

Code: 759 Shape: Radiance

In-Glaze decoration

%100 Dishwasher safe

Decorated with pure gold/platinum