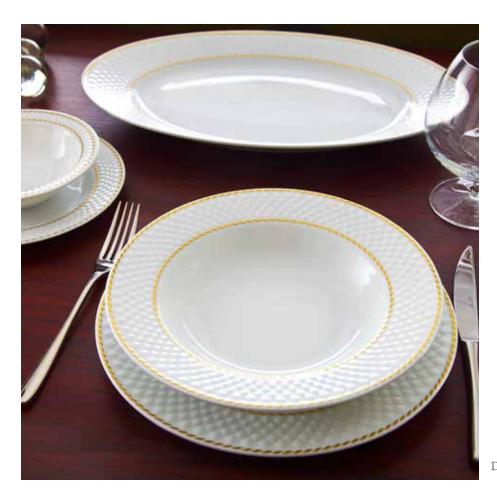

# Radiance

Radiance shape is a releif shape with beautiful diamond design giving you a pleasant feeling while touching.

**Radiance Individual Items** 

Oval Platter 42 419 mm Code: 007/082/0042

Dinner Plate 247 mm Code: 001/082/0025

Dessert Plate 190 mm Code: 001/082/0019

Oval Platter 38 383 mm Code: 007/082/0038

Deep Plate 226 mm Code: 002/082/0022

Small Salad Bowl 145 mm Code: 018/082/0014

Salt Shaker 38 cc Code: 011/082/0038

## **Set Composition**

| Name of Set / Composition | 26 Pcs Dinner Set<br>For 6 Persons | 28 Pcs Dinner Set<br>For 6 Persons |
|---------------------------|------------------------------------|------------------------------------|
| Oval Platter 42           | 1                                  | 1                                  |
| Oval Platter 38           | 1                                  | 1                                  |
| Dinner Plate              | 6                                  | 6                                  |
| Dessert Plate             | 6                                  | 6                                  |
| Deep Plate                | 6                                  | 6                                  |
| Small Salad bowl          | 6                                  | 6                                  |
| Salt Shaker               | -                                  | 2                                  |
| Total                     | 26                                 | 28                                 |

#### **Golden Diamond**

Code: 714 Shape: Radiance