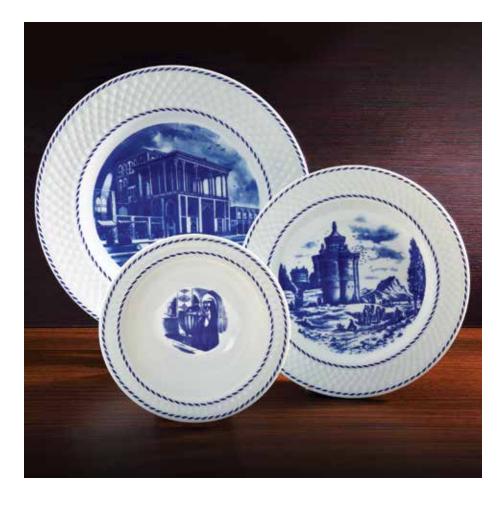

### Naqsh-E Jahan

Code: 715 Shape: Radiance

Microwave safe

In-Glaze decoration

%100 Dishwasher safe