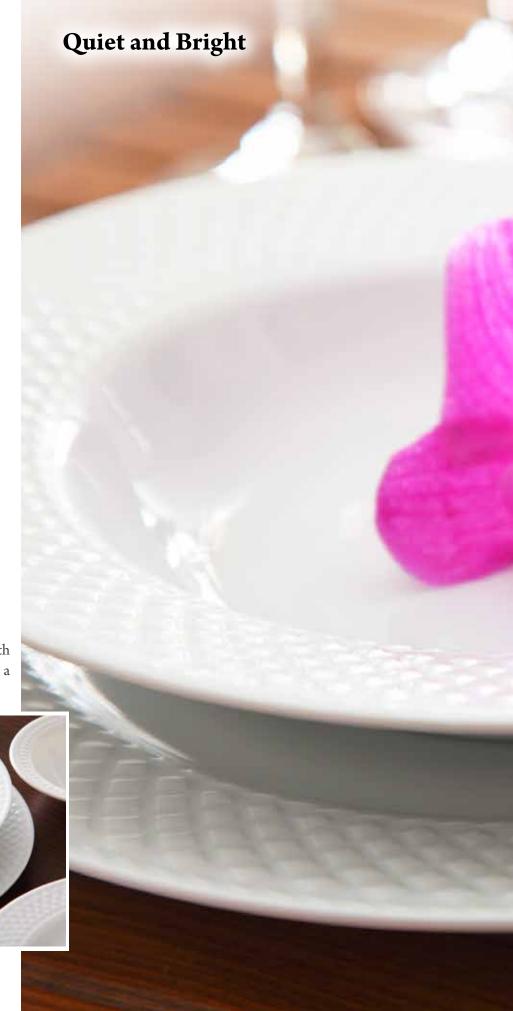

# Radiance

Radiance shape is a releif shape with beautiful diamond design giving you a pleasant feeling while touching.

**Radiance Individual Items** 

Oval Platter 42 419 mm Code: 007/082/0042

Dinner Plate 247 mm Code: 001/082/0025