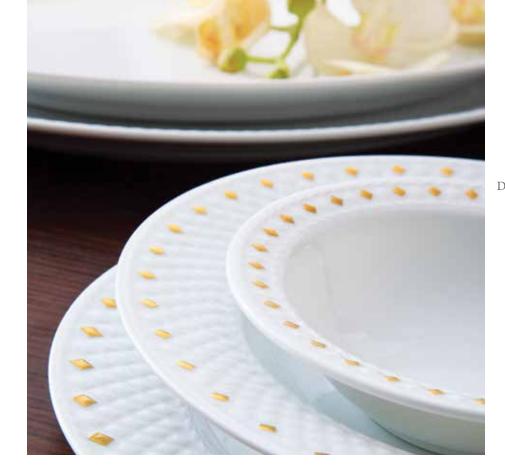

|
| Oval Platter 38           | 1                                  | 1                                  |
| Dinner Plate              | 6                                  | 6                                  |
| Dessert Plate             | 6                                  | 6                                  |
| Deep Plate                | 6                                  | 6                                  |
| Small Salad bowl          | 6                                  | 6                                  |
| Salt Shaker               | -                                  | 2                                  |
| Total                     | 26                                 | 28                                 |

#### **Golden Diamond**

Code: 714 Shape: Radiance







#### Silver Diamond

Code: 761 Shape: Radiance



In-Glaze decoration



Decorated with pure gold/platinum

### Naqsh-E Jahan

Code: 715 Shape: Radiance



Microwave safe

In-Glaze decoration

%100 Dishwasher safe





#### Milano White

Code: 759 Shape: Radiance

In-Glaze decoration



%100 Dishwasher safe

Decorated with pure gold/platinum