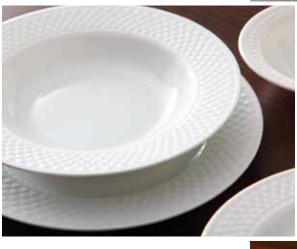

# Radiance

Radiance shape is a releif shape with beautiful diamond design giving you a pleasant feeling while touching.

**Radiance Individual Items** 

Oval Platter 42 419 mm Code: 007/082/0042

Dinner Plate 247 mm Code: 001/082/0025