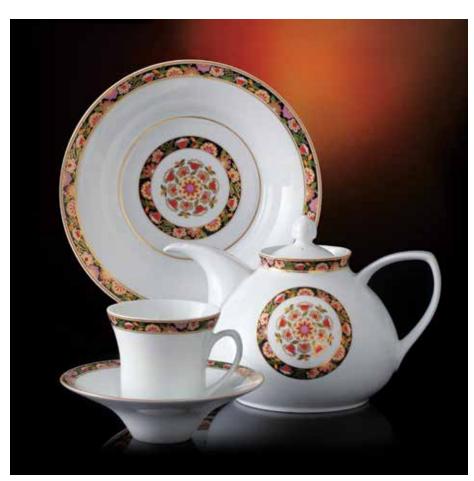

# Rangarang

Code: 706 Shape: Shahrzad

Microwave safe

In-Glaze decoration

%100 Dishwasher safe

## Samarkand

Code: 707

Shape: Shahrzad

Microwave safe

In-Glaze decoration

%100 Dishwasher safe