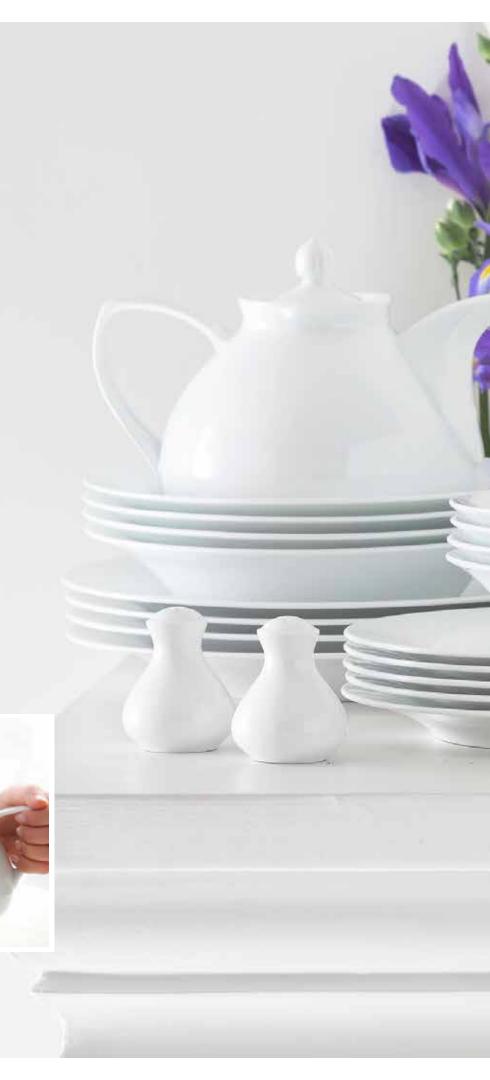

### **Shahrzad Individual Items**

Soup Tureen 2700 cc Code: 008/078/0012

Salad Bowl 263 mm Code: 018/078/0026

Sugar Bowl 300 cc Code: 006/078/0006

Oval Platter 42 420 mm Code: 007/078/0042

Bowl 21 210 mm Code: 003/078/0021

Tea Saucer 151 mm Code: 019/078/0015

Oval Platter 38 385 mm Code: 007/078/0038

Bowl 18 177 mm Code: 003/078/0018

Tea Cup 83 mm Code: 004/078/0009

Dinner Plate 268 mm Code: 001/078/0027

Bowl 14 143 mm Code: 03/78/014

Salt Shaker 40 cc Code: 011/078/0041

Dessert Plate 204 mm Code: 001/078/0020

Tea Pot 1300 cc Code: 005/078/0006

Deep Plate 231 mm Code: 002/078/0023

Creamer 290 cc Code: 029/078/0315