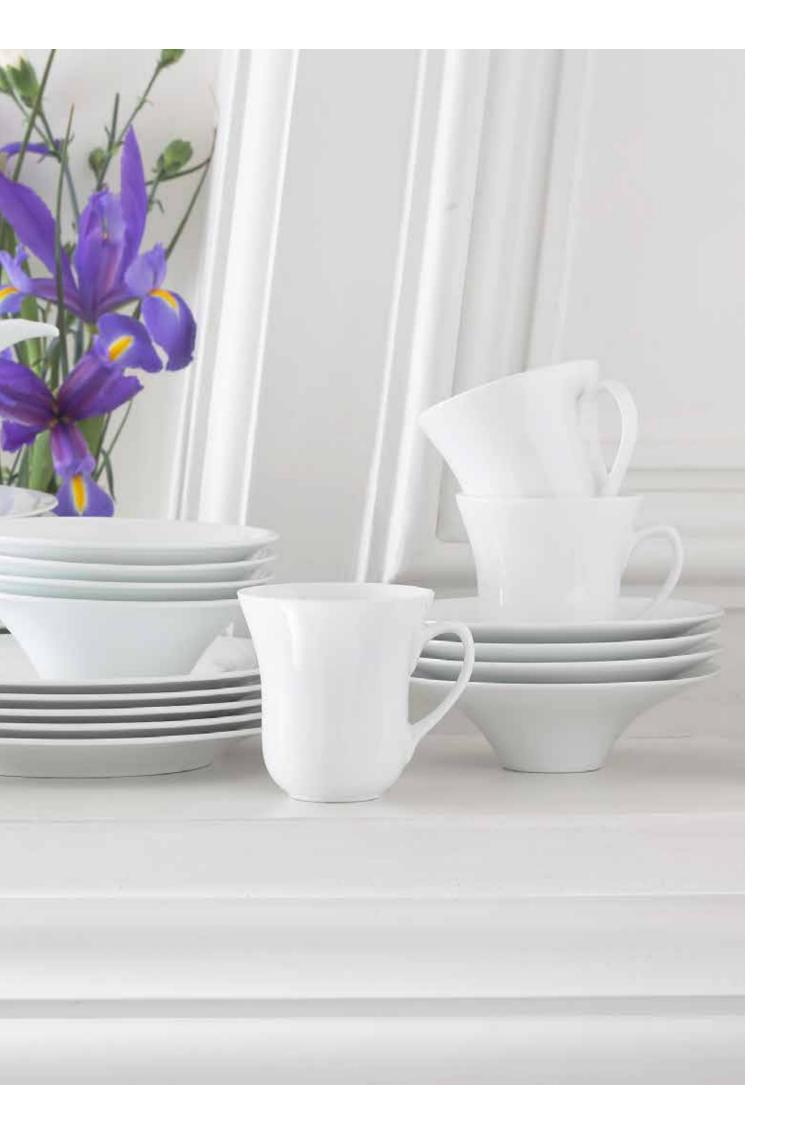

### **Shahrzad Individual Items**

Soup Tureen 2700 cc Code: 008/078/0012

Salad Bowl 263 mm Code: 018/078/0026

Sugar Bowl 300 cc Code: 006/078/0006

Oval Platter 42 420 mm Code: 007/078/0042

Bowl 21 210 mm Code: 003/078/0021

Tea Saucer 151 mm Code: 019/078/0015

Oval Platter 38 385 mm Code: 007/078/0038

Bowl 18 177 mm Code: 003/078/0018

Tea Cup 83 mm Code: 004/078/0009

Dinner Plate 268 mm Code: 001/078/0027

Bowl 14 143 mm Code: 03/78/014

Salt Shaker 40 cc Code: 011/078/0041

Dessert Plate 204 mm Code: 001/078/0020

Tea Pot 1300 cc Code: 005/078/0006

Deep Plate 231 mm Code: 002/078/0023

Creamer 290 cc Code: 029/078/0315