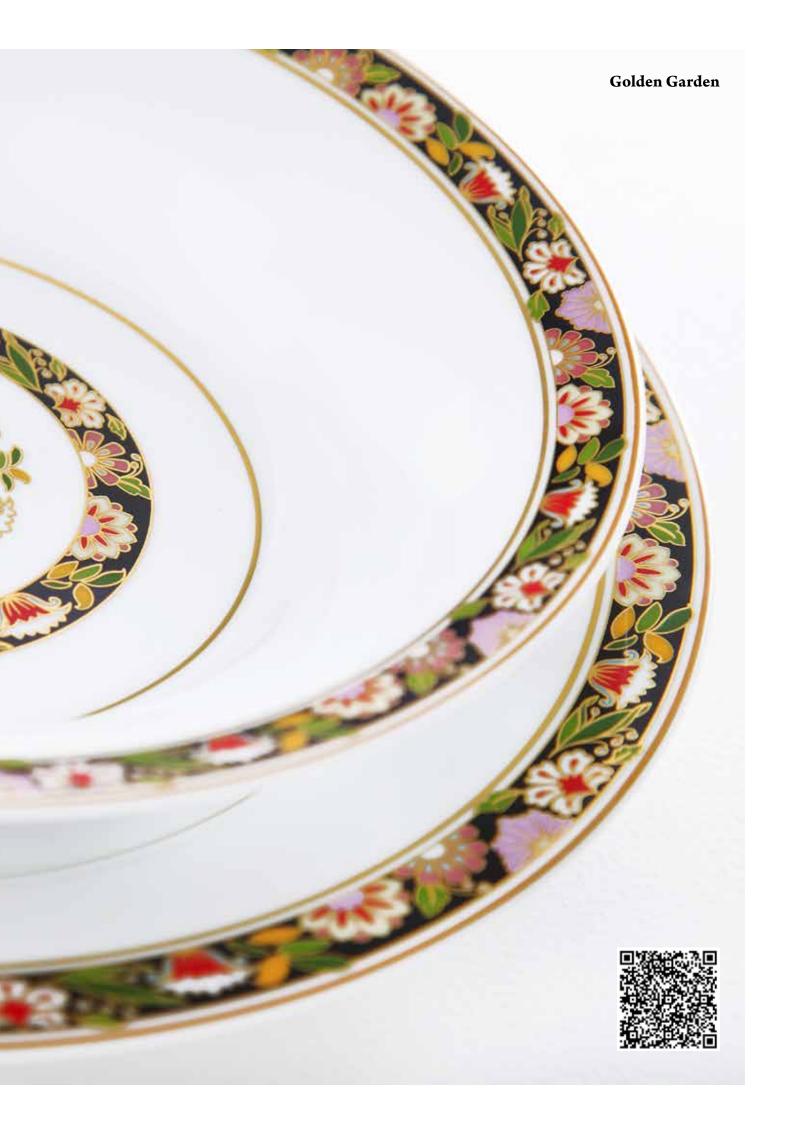

## Golden Garden

Code: 510 Shape: Shahrzad

In-Glaze decoration

%100 Dishwasher safe

Decorated with pure gold/platinum