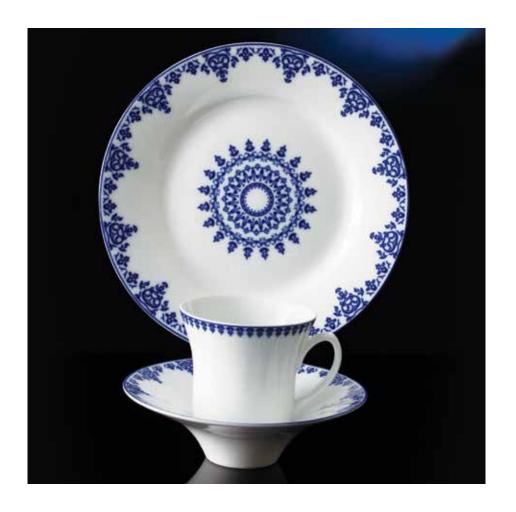

# Rangarang

Code: 706 Shape: Shahrzad

Microwave safe

In-Glaze decoration

%100 Dishwasher safe

## Samarkand

Code: 707

Shape: Shahrzad

Microwave safe

In-Glaze decoration

%100 Dishwasher safe