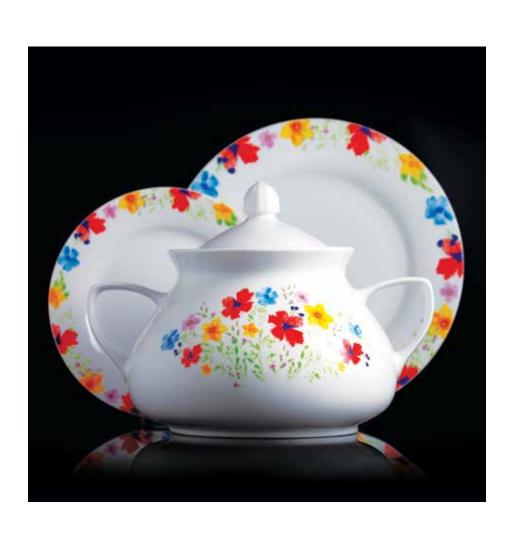

# Rangarang

Code: 706 Shape: Shahrzad

Microwave safe

In-Glaze decoration

%100 Dishwasher safe