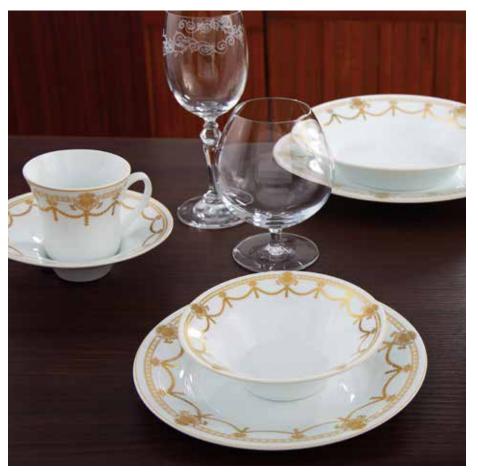

## Golden Garden

Code: 510 Shape: Shahrzad

In-Glaze decoration

%100 Dishwasher safe

Decorated with pure gold/platinum

## Roxan

Code: 1023 Shape: Shahrzad

%100 Dishwasher safe

Decorated with pure gold/platinum