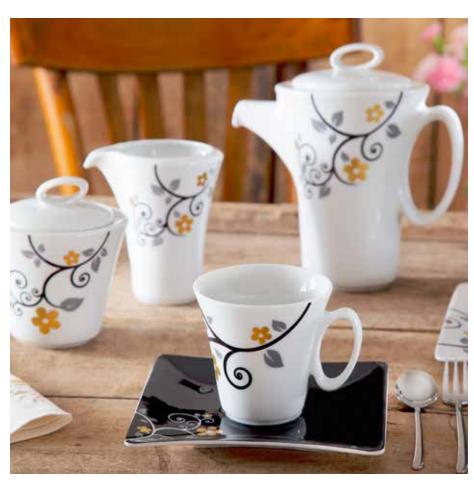

# Shaghayegh Black

Code: 700 Shape: Vinci

In-Glaze decoration

%100 Dishwasher safe

Decorated with pure gold/platinum