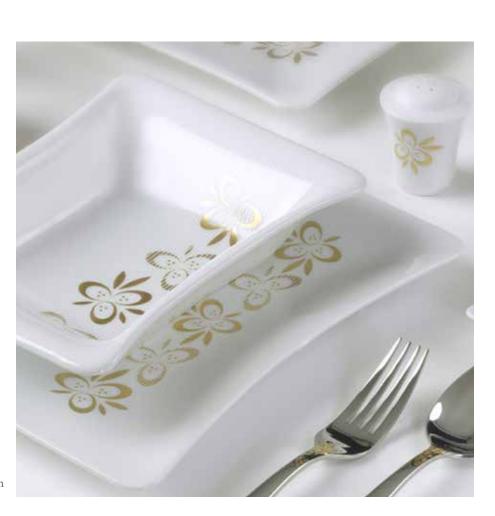

## Primavera Gold

Code: 504 Shape: Vinci

In-Glaze decoration

%100 Dishwasher safe

Decorated with pure gold/platinum