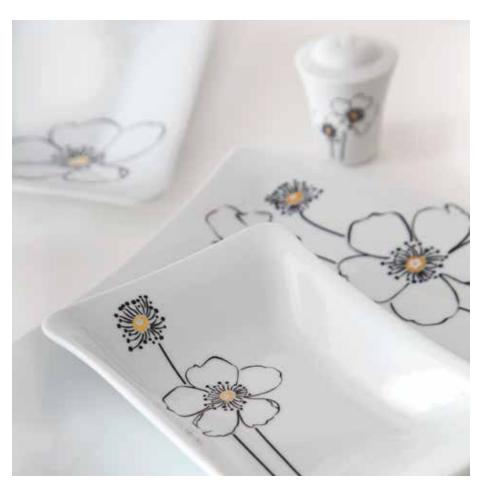

## Alba

Code: 491 Shape: Vinci

In-Glaze decoration

%100 Dishwasher safe

Decorated with pure gold/platinum