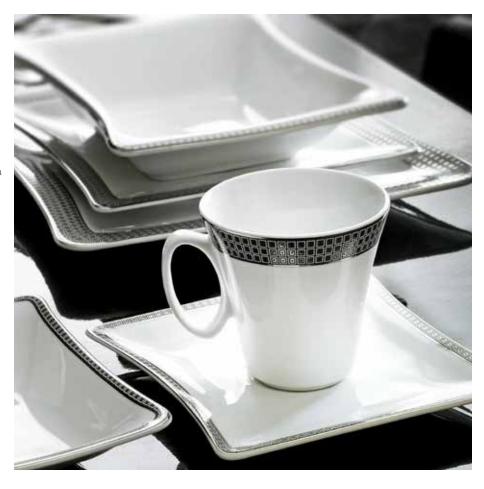

# Shaghayegh Black

Code: 700 Shape: Vinci

In-Glaze decoration

%100 Dishwasher safe

Decorated with pure gold/platinum