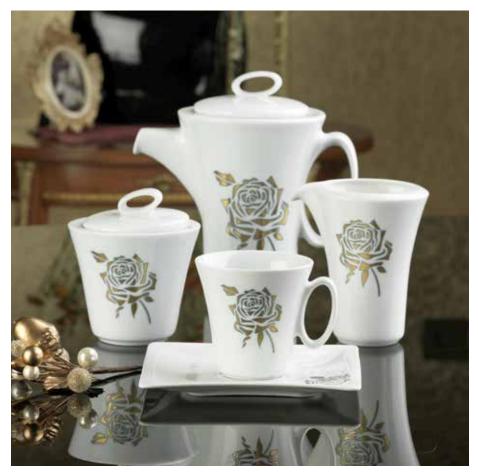

## Primavera Gold

Code: 504 Shape: Vinci

In-Glaze decoration

%100 Dishwasher safe

Decorated with pure gold/platinum