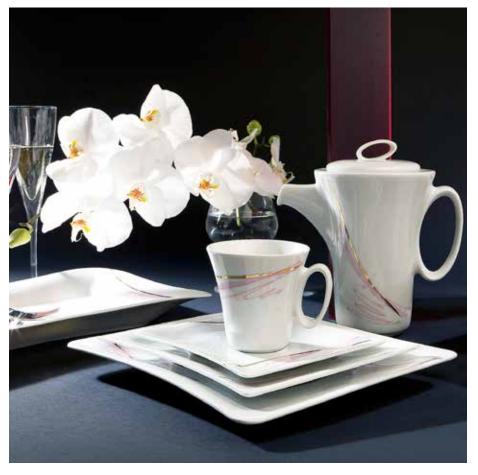

## Narvan

Code: 564 Shape: Vinci

Microwave safe

In-Glaze decoration

%100 Dishwasher safe