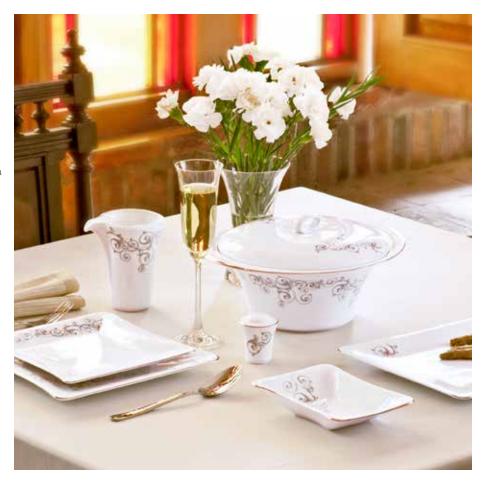

## Alba

Code: 491 Shape: Vinci

In-Glaze decoration

%100 Dishwasher safe

Decorated with pure gold/platinum