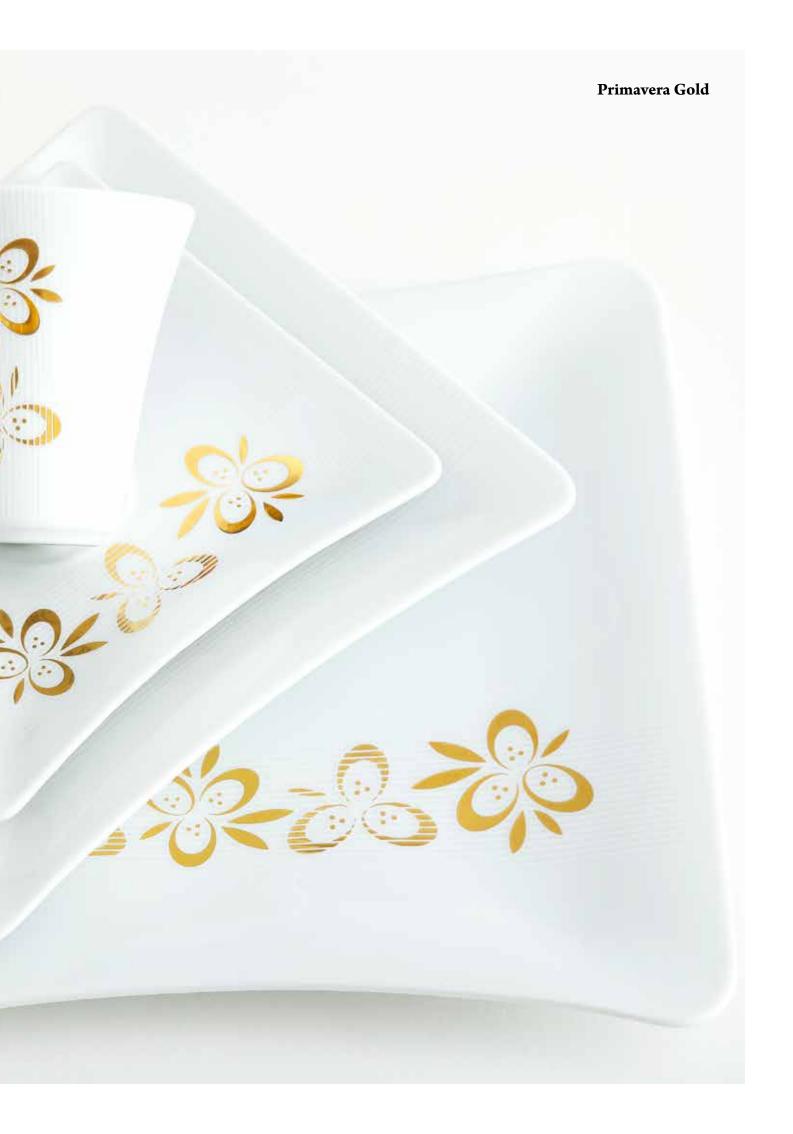

## Primavera Gold

Code: 504 Shape: Vinci

In-Glaze decoration

%100 Dishwasher safe

Decorated with pure gold/platinum