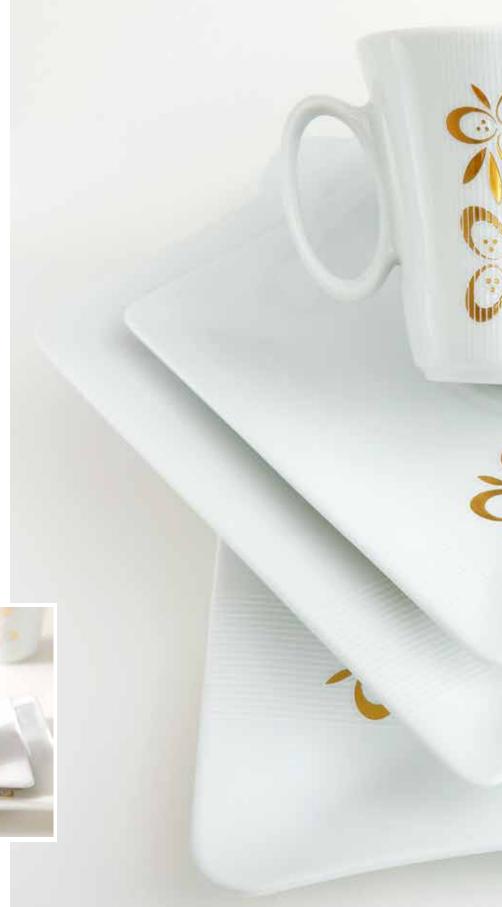

## Primavera Gold

Code: 504 Shape: Vinci

In-Glaze decoration

%100 Dishwasher safe

Decorated with pure gold/platinum