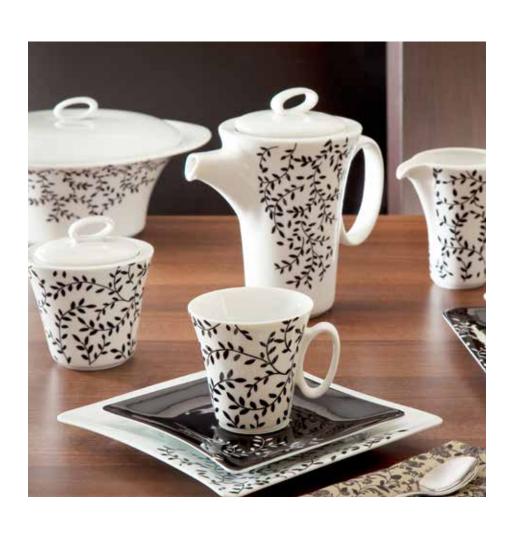

# Shaghayegh Black

Code: 700 Shape: Vinci

In-Glaze decoration

%100 Dishwasher safe

Decorated with pure gold/platinum